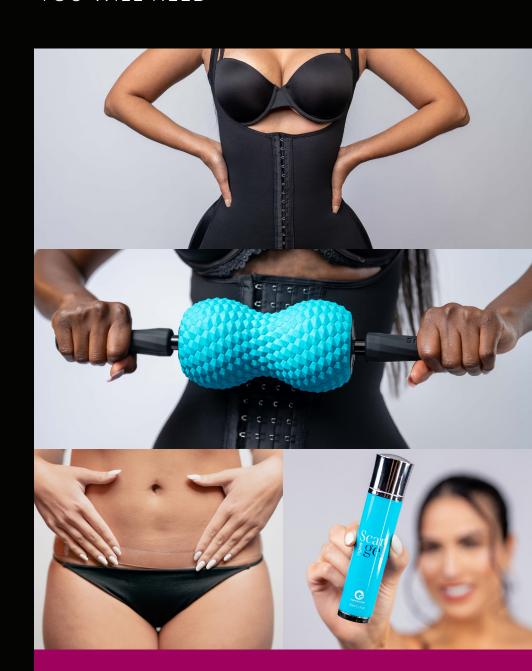

## PRODUCTS YOU WILL NEED

ogeefaja

## TIME OF USE **PRODUCTS** OGEE FAJA 12 WEEKS 2 WEEKS FOAMS **BOARDS** 2 WEEKS **FIBROGUARD** 3 MONTHS OGEE ROLLER 6 MONTHS 1YEAR OGEE SCAR SYSTEM 4 WEEKS MASSAGES

- OGEE FAJA: 6 weeks for 24 hours a day, and then 6 weeks for 12 hours a day
- **FOAMS:** 2 weeks
- **BOARDS:** 2 weeks
- FIBROGUARD: Start at 2 weeks
- **ROLLER:** Use for 6 months beginning on day one
- **SCAR SYSTEM:** Start at 3 weeks and continue for a full year
- MASSAGES: (Traditional) 2 weeks and start Manual Lymphatic Drainage for 2 weeks after that